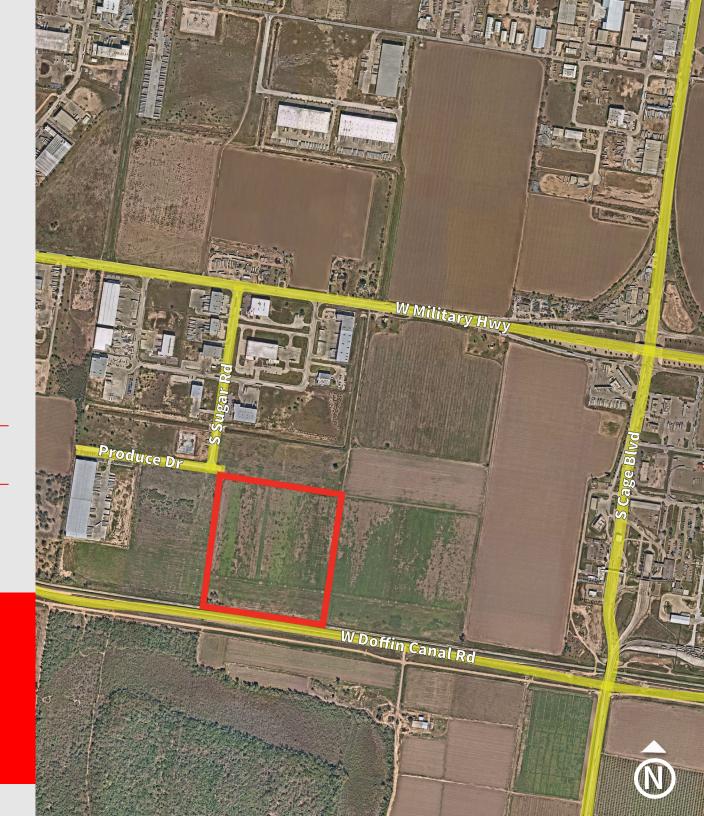

# INDUSTRIAL LAND AVAILABLE FOR SALE

Produce Drive | Pharr, TX

#### ±36.458 AC Development Site

Adrian Slater +1 915 740 7140 aslater@commercialpb.com Carl Mueller +1 713 582 9979 carl.mueller@jll.com

**Ryan Fuselier** +1 713 412 3040 ryan.fuselier@jll.com **Katie Madden** +1 713 818 1286 katie.madden@jll.com