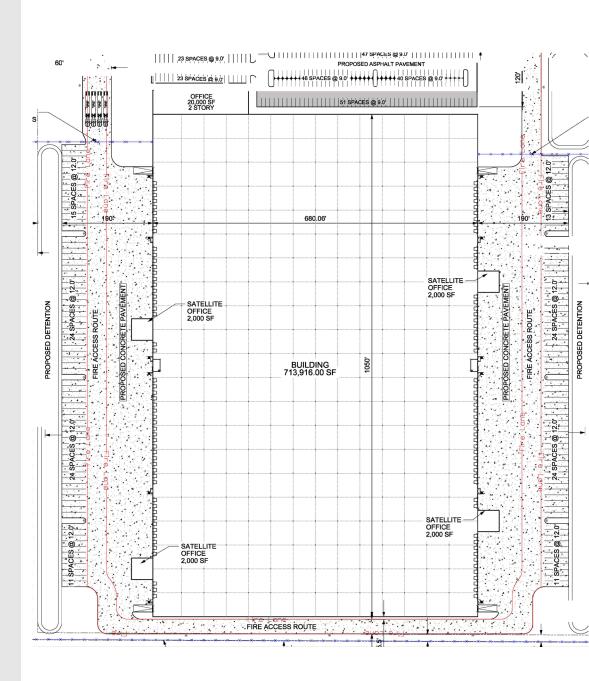

#### OPPORTUNITIES FOR BTS

## Potential Site Plan & Prospective Building Features:

• Building Size: ±713,916 SF

• Office: 20,000 SF 2-story

Cross Dock

 Four (4) 2,000 SF satellite/ shipping & receiving offices

• 40' Clear Height

3Phase, 480V Power

Parking Spaces: 230

Trailer Parking: 146

Water & Sewer: Provided by City of Pharr

• Electricity: Provided by Magic Valley Electric Cooperative

• 36.458 gross acres

• Located In Opportunity Zone

• Multiple Building Setup is Possible